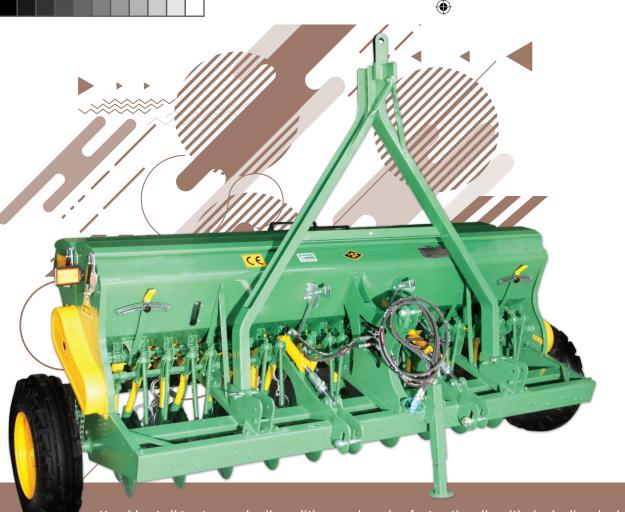

## Vegagro Universal Combin Cereal Seeder

Useable at all tractors and soil conditions and sowing feet optionally with single disc, double disc, and chisel feet. It could using as a hanging type and tractor trailed type.

The seeds is and fertilizer is continuously leaving to desirable depth and in desirable quantity. Optionally sowing foots automatic and hydraulic (with lift) adjustable type could be produced. Disc sheets is made of special steel material and is with double roller bearing. Is produced from quality materials. Easy to use, adjustment is simple and is long lasing one machine. Sowing / discs distances could be arrange. According the soil conditions is possible to mounting a different type of tires. The shooter rolls of seeds and fertilizer is made of aluminum. Lower craw is spring bargain. is easy to unload the seeds and fertilizer.

The norm degree arm beds of seeds and fertilizer is with roller. Don't' make a space. The seed and fertilizer hopper covers is separate each to other. Because the severally covers is opening separately is providing aeasiness while filling. Is prevent to mixing seeds with fertilizer each to other.

| <b>TECHNICAL SPECIFICATIONS</b> | VA01CS12 | VA01CS14 | VA01CS16 | VA01CS18 | VA01CS20 | VA01CS22 | VA01CS24 |
|---------------------------------|----------|----------|----------|----------|----------|----------|----------|
| Weight (kg)                     | 800      | 850      | 950      | 1050     | 1150     | 1200     | 1300     |
| Total Length (mm)               | 2500     | 2780     | 3060     | 3340     | 3620     | 3900     | 4180     |
| Total Width (mm)                | 3250     | 3250     | 3250     | 3250     | 3250     | 3250     | 3250     |
| Total Height (mm)               | 1450     | 1450     | 1450     | 1450     | 1450     | 1450     | 1450     |
| Track Widt (mm)                 | 2490     | 2770     | 3050     | 3330     | 3610     | 3890     | 1470     |
| Work Width (mm)                 | 1680     | 1960     | 2240     | 2520     | 2800     | 3080     | 3360     |
| Plenter Tine Spacing (mm)       | 140      | 140      | 140      | 140      | 140      | 140      | 140      |
| Speed Capacity (kg)             | 275      | 300      | 325      | 350      | 375      | 400      | 425      |
| Fertilizer Capacity (kg)        | 225      | 250      | 275      | 300      | 325      | 350      | 375      |
| Tire Size                       | 600*16   | 600*16   | 600*16   | 600*16   | 750*16   | 750*16   | 750*16   |