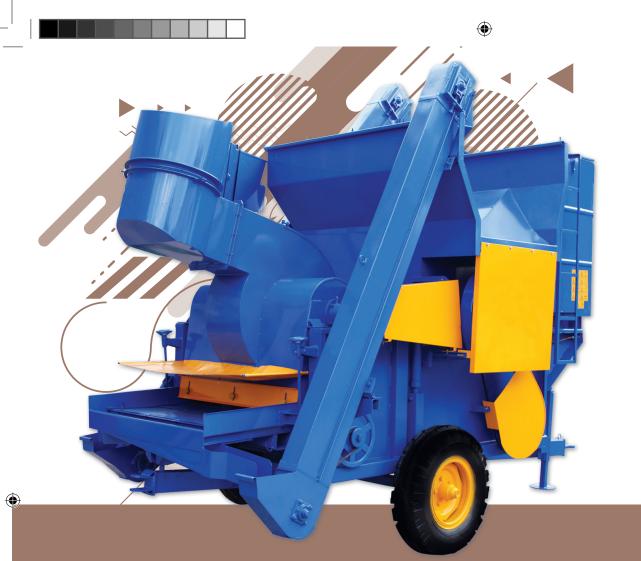

## Combined Threshing Machine

Power-driven machine for separating grain from plants. Vegagro Threshing machine is working with pulley-belt system or directly via cardan shaft applied to pto(power take-off) of the tractor. Machine separates the grains of wheat, barley, oat and rye from stems and throws straws out. By changing sieves in the machine other plants like lentil, chickpea, broad bean...etc.

Can also be worked out. Thin, medium or thick straw productions are optional. Crops can be sacked by sacking system or loaded to the trailer directly.

| TECHNICAL SPECIFICATIONS | VA02  | TECHNICAL SPECIFICATIONS  | TM01                    |
|--------------------------|-------|---------------------------|-------------------------|
| Weight (kg)              | 2250  | Minim Pour Tractor (hp)   | 36 hp                   |
| Total Length (mm)        | 4800  | Diammeter Of Batteur (mm) | 755                     |
| Total Width (mm)         | 2200  | Widht Batteur (mm)        | 1200                    |
| Total Height (mm)        | 3100  | Tipe Batteur              | Parmaklı-Peg Drum       |
| Largeur Total (mm)       | 1200  | Aspirateur                | Fan Sistem-Foin         |
| Eccentric (mm)           | 13485 | Diametre Du Batteur (mm)  | 10-12-14-16-18-20-22-25 |
| Nombre De Batteur (ad)   | 40    | Tire Size                 | 750*16                  |