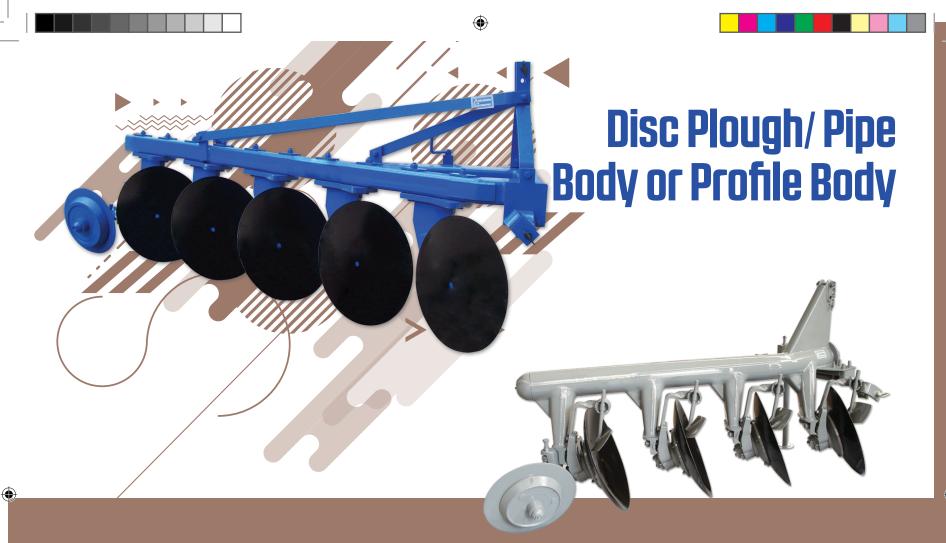

Vegagro disc plough penetrates with help of the disc, cutting a soil and with the help of environmental diameters. Is having the soil turning specification is a first tillage soil processing machine.

Optionally could be producing with 2-3-4-5-6 or 7 discs.

is working easily at open ranges such stony, rocky and tree roots covered terrains. Our disc ploughs made of strong construction and with quality material.

Cause the three point linkage system is produced in international standards is compatible with all tractor types.

On the last body of the plough is placed telescopic spring system Wheel (steering Wheel).

Point of structure and construction producing is standard.

| TECHNICAL SPECIFICATIONS    | VA03DP02 | VA03DP03 | VA03DP04 | VA03DP05 | VA03DP06 | VA03DP07 |
|-----------------------------|----------|----------|----------|----------|----------|----------|
| Profile Chassis Weight (kg) | 480      | 585      | 675      | 760      | 855      | 950      |
| Tube Chassis Weight (kg)    | 300      | 405      | 495      | 580      | 675      | 770      |
| Total Length (mm)           | 1550     | 2100     | 2650     | 3200     | 3750     | 4300     |
| Total Width (mm)            | 1020     | 1100     | 1150     | 1200     | 1250     | 1300     |
| Total Height (mm)           | 1140     | 1230     | 1260     | 1260     | 1260     | 1260     |
| Work Width (mm)             | 700      | 1050     | 1400     | 1750     | 2100     | 2450     |
| Daimeter Of Disc (mm)       | 660      | 660      | 660      | 660      | 660      | 660      |
| Search From Disc (mm)       | 550      | 550      | 550      | 550      | 550      | 550      |
| Capacity (d/h)              | 3,5-4,5  | 5,5-6,5  | 7-8,5    | 9-10,5   | 11-12,5  | 13-14    |